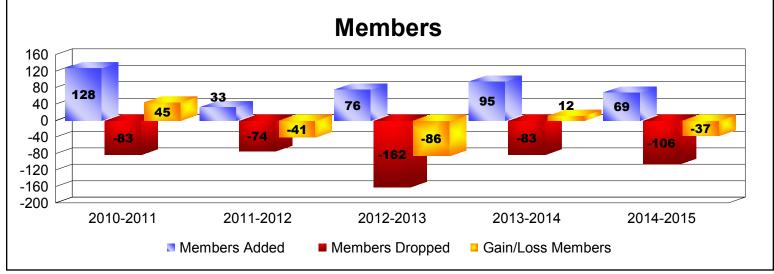

District 104 H

As of June 2015 Cumulative

| Year      | New<br>Clubs | Dropped<br>Clubs | Gain/<br>Loss<br>Clubs | New<br>Members | Charter<br>Members | Reinstate<br>Members | Transfer<br>Members | Total<br>Member<br>Added | Total<br>Members<br>Dropped | Gain/<br>Loss<br>Members |
|-----------|--------------|------------------|------------------------|----------------|--------------------|----------------------|---------------------|--------------------------|-----------------------------|--------------------------|
| 2010-2011 | 2            | -2               | 0                      | 75             | 49                 | 1                    | 3                   | 128                      | -83                         | 45                       |
| 2011-2012 | 0            | -1               | -1                     | 33             | 0                  | 0                    | 0                   | 33                       | -74                         | -41                      |
| 2012-2013 | 0            | -3               | -3                     | 72             | 0                  | 2                    | 2                   | 76                       | -162                        | -86                      |
| 2013-2014 | 1            | -1               | 0                      | 64             | 27                 | 2                    | 2                   | 95                       | -83                         | 12                       |
| 2014-2015 | 0            | -1               | -1                     | 56             | 0                  | 1                    | 12                  | 69                       | -106                        | -37                      |
| Average   | 1            | -2               | -1                     | 60             | 15                 | 1                    | 4                   | 80                       | -102                        | -21                      |