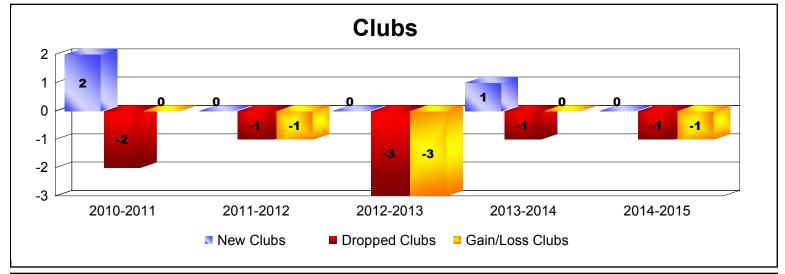

District 104 H

As of June 2015 Cumulative

| Year      | New<br>Clubs | Dropped<br>Clubs | Gain/<br>Loss<br>Clubs | New<br>Members | Charter<br>Members | Reinstate<br>Members | Transfer<br>Members | Total<br>Member<br>Added | Total<br>Members<br>Dropped | Gain/<br>Loss<br>Members |
|-----------|--------------|------------------|------------------------|----------------|--------------------|----------------------|---------------------|--------------------------|-----------------------------|--------------------------|
| 2010-2011 | 2            | -2               | 0                      | 75             | 49                 | 1                    | 3                   | 128                      | -83                         | 45                       |
| 2011-2012 | 0            | -1               | -1                     | 33             | 0                  | 0                    | 0                   | 33                       | -74                         | -41                      |
| 2012-2013 | 0            | -3               | -3                     | 72             | 0                  | 2                    | 2                   | 76                       | -162                        | -86                      |
| 2013-2014 | 1            | -1               | 0                      | 64             | 27                 | 2                    | 2                   | 95                       | -83                         | 12                       |
| 2014-2015 | 0            | -1               | -1                     | 56             | 0                  | 1                    | 12                  | 69                       | -106                        | -37                      |
| Average   | 1            | -2               | -1                     | 60             | 15                 | 1                    | 4                   | 80                       | -102                        | -21                      |